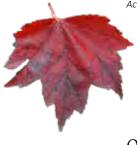

### Crimson King Maple

Acer platanoides 'Crimson King

HEIGHT: 40' WIDTH: 35' ZONE: 4

FOLIAGE: Deep crimson-purple foliage retains its beautiful color throughout summer.

FALL COLOR: Unremarkable maroon to reddish-bronze

BLOOM/FRUIT: Interesting and showy maroon-purple flower clusters in March to April are followed by purple paired seeds (2" samaras).

BARK: Grey and deeply furrowed bark.

GROWTH HABIT: Compact, has an oval shape becoming rounded with age.