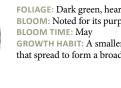

## Redpointe® Maple Acer rubrum 'Frank Jr.', PP16,769

HEIGHT: 45' WIDTH: 30' ZONE: 5

FOLIAGE: Dark green, heat resistant. FALL COLOR: Turns bright red in the fall. BLOOM/FRUIT: Showy clusters of red flowers along the branches in early spring before the leaves. BARK: Furrowed silvery bark.

GROWTH HABIT: A broadly pyramidal form with a straight dominant central leader results in strong branch angles that make it easier to grow.