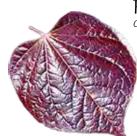

#### Tamukeyama Maple

Acer palmatum dissectum 'Tamukeyama'

HEIGHT: 8' WIDTH: 12' ZONE: 5

FOLIAGE: Leaves feature deeply cut and dissected, lace-like texture. Rich dark purple-red leaves that hold their color even in hot humid conditions.

FALL COLOR: Brighter red fall color.

BLOOM/FRUIT: Insignificant reddish-purple flowers in April followed by winged samaras in pairs.

BARK: Grey-green, semi-smooth bark.

GROWTH HABIT: This vigorous grower has long cascading branches and grows in a mound or dome